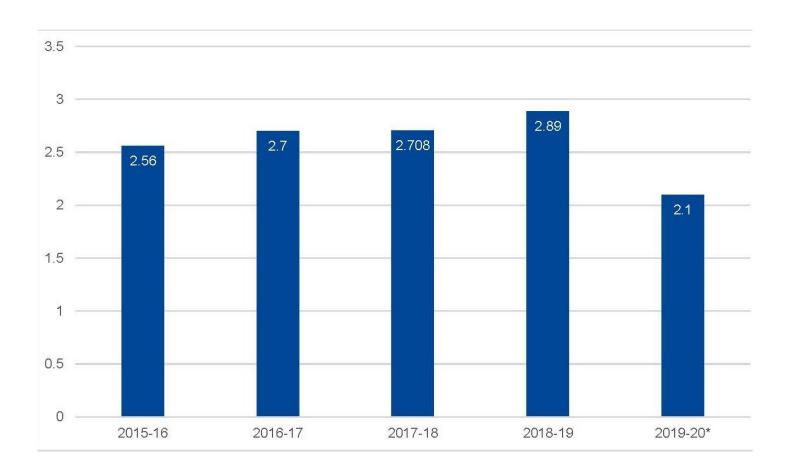

# RP Campaign Results (in millions)

The 2020-21 total was: \_\_\_\_\_

| Notes: |  |  |  |
|--------|--|--|--|
|        |  |  |  |
|        |  |  |  |
|        |  |  |  |
|        |  |  |  |
|        |  |  |  |
|        |  |  |  |
|        |  |  |  |
|        |  |  |  |
|        |  |  |  |
|        |  |  |  |
|        |  |  |  |
|        |  |  |  |
|        |  |  |  |
|        |  |  |  |
|        |  |  |  |
|        |  |  |  |
|        |  |  |  |
|        |  |  |  |
|        |  |  |  |
|        |  |  |  |
|        |  |  |  |
|        |  |  |  |
|        |  |  |  |
|        |  |  |  |
|        |  |  |  |