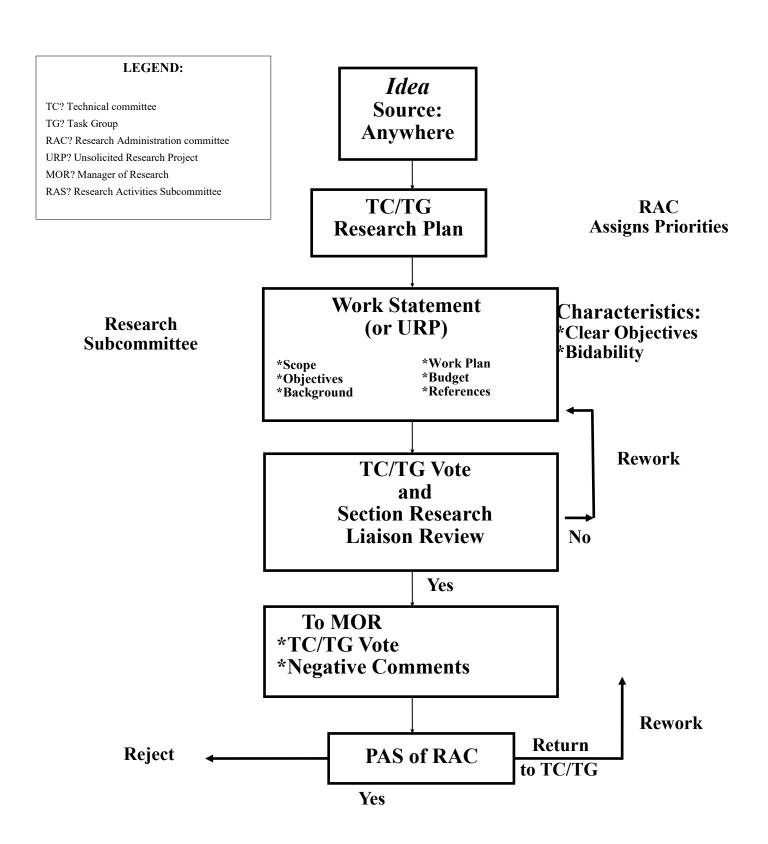

#### From Idea To Funded Project

#### How are the projects selected?

A TC identifies a need (such as missing information, new ideas or processes to be examined, or outdated information), sets a goal, and outlines a project to meet that need and goal. The Research Administration Committee (RAC) reviews and approves the proposed project. It then goes out to "bid", ensuring that ASHRAE's financial resources are spent wisely and the final product will meet all stated goals.