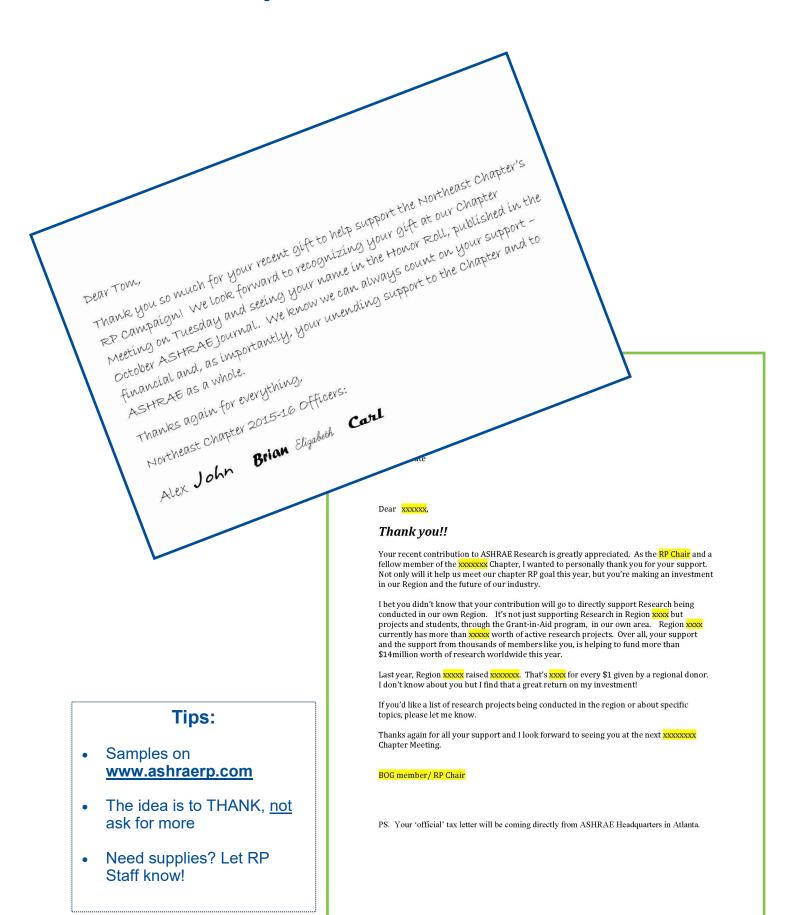

# **Saying Thank You**

Thanking donors who made your chapter a success last year is a large part of your job as RP Chair. You must host the chapter's Donor Recognition meeting (or virtual equivalent) by December 31.

### Some ideas:

- ⇒ Have a virtual meeting and thank donors by name.
- ⇒ List donors on the Chapter website.
- ⇒ Write about donors in the Chapter newsletter.

Donor recognition is much more than just a PAOE points item. It is a very important aspect of donor stewardship and retention. This is a wonderful opportunity to be able to thank the members and companies who help RP and your chapter reach goal year after year!

For more ways to recognize donors at your chapter's Donor Recognition meeting and throughout the year, visit the private RP Page - <a href="https://www.ashraerp.com/chapter\_resources.html">www.ashraerp.com/chapter\_resources.html</a>