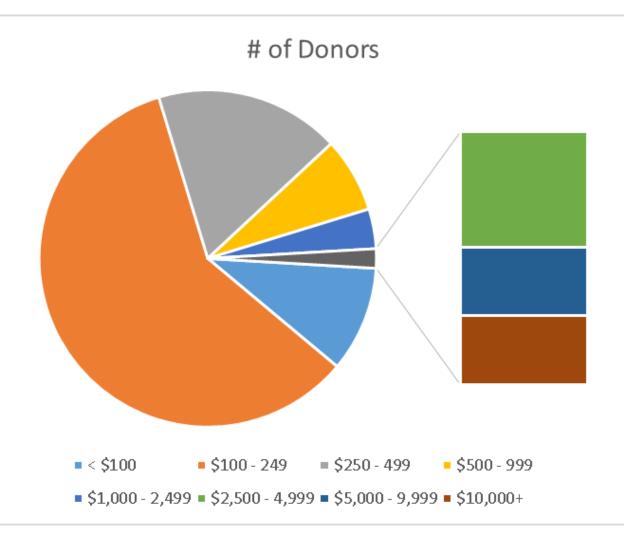

# **How Much To Ask For**

You may have reservations about asking for gifts, especially when it comes to larger gifts. **Don't panic!** Most gifts come from members just like you!

For example, the chart below shows a breakdown of the average number of donors per giving level.

As you can see, the majority of your chapter's gifts will be under \$500!

| Notes: |  |  |  |
|--------|--|--|--|
|        |  |  |  |
|        |  |  |  |
|        |  |  |  |
|        |  |  |  |
|        |  |  |  |
|        |  |  |  |
|        |  |  |  |
|        |  |  |  |
|        |  |  |  |
|        |  |  |  |
|        |  |  |  |
|        |  |  |  |
|        |  |  |  |
|        |  |  |  |
|        |  |  |  |
|        |  |  |  |
|        |  |  |  |
|        |  |  |  |
|        |  |  |  |
|        |  |  |  |
|        |  |  |  |
|        |  |  |  |
|        |  |  |  |
|        |  |  |  |
|        |  |  |  |