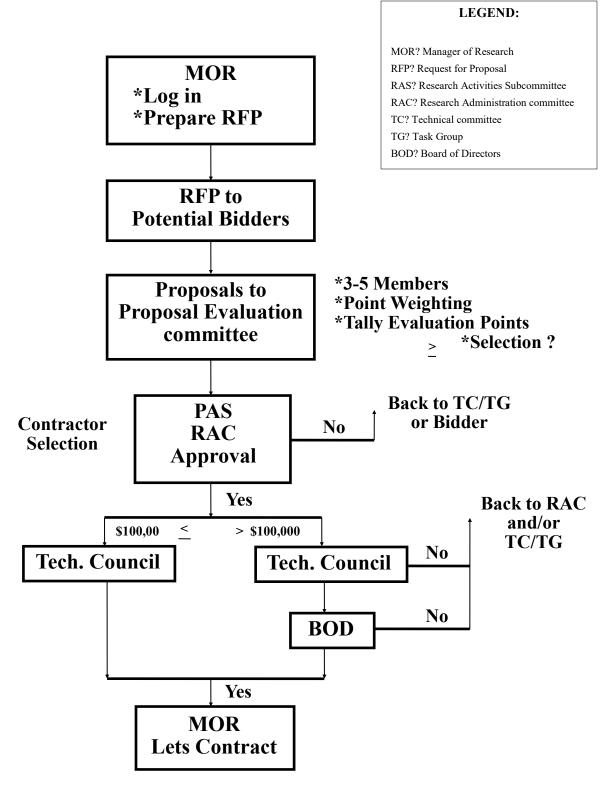

#### From Idea To Funded Project

| Notes: |  |  |  |
|--------|--|--|--|
|        |  |  |  |
|        |  |  |  |
|        |  |  |  |
|        |  |  |  |
|        |  |  |  |
|        |  |  |  |
|        |  |  |  |
|        |  |  |  |
|        |  |  |  |
|        |  |  |  |
|        |  |  |  |
|        |  |  |  |
|        |  |  |  |
|        |  |  |  |
|        |  |  |  |
|        |  |  |  |
|        |  |  |  |
|        |  |  |  |
|        |  |  |  |
|        |  |  |  |
|        |  |  |  |
|        |  |  |  |
|        |  |  |  |
|        |  |  |  |
|        |  |  |  |

#### How are the projects selected?

A TC identifies a need (such as missing information, new ideas or processes to be examined, or outdated information), sets a goal, and outlines a project to meet that need and goal. The Research Administration Committee (RAC) reviews and approves the proposed project. It then goes out to "bid", ensuring that ASHRAE's financial resources are spent wisely and the final product will meet all stated goals.