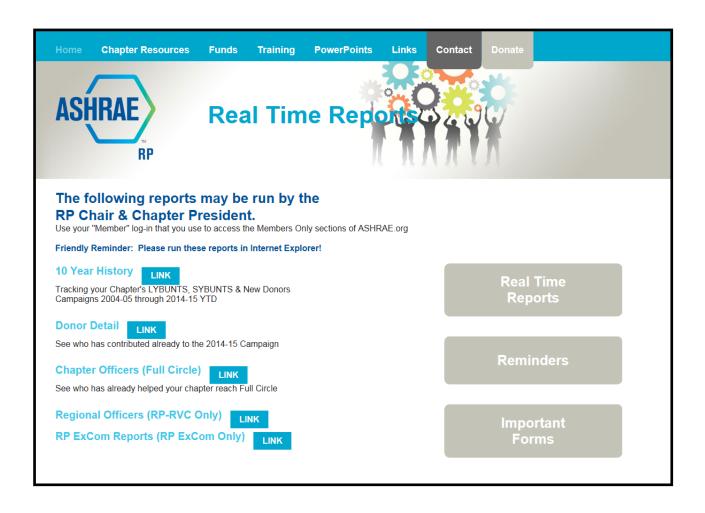

### **Donor Reports**

The two donor reports you will use to track current and past donors are <u>Donor Detail</u> and <u>10 Year History</u>. These reports highlight who has given this year, who gave in the past, and contact information for donors. All letters and invoices are designed to merge with the <u>10 Year History Report</u>.

# **Donor Reports**

Running your donor reports is something you will do multiple times a month. Luckily, it's quick and easy!

Go to the private RP page - <u>www.ashraerp.com</u> - and select the box labeled *Donor Reports* 

# **Tips for running Donor Reports**

- Use the same log in information you use to access the Members Only sections of www.ashrae.org
  - ⇒ Not sure what your password is? Call staff and we can give it to you!
- The chapter name field will be pre-populated. Select 2022 for your year-to-date donors.
- How-to videos can be found under Chapter Resources on www.ashraerp.org