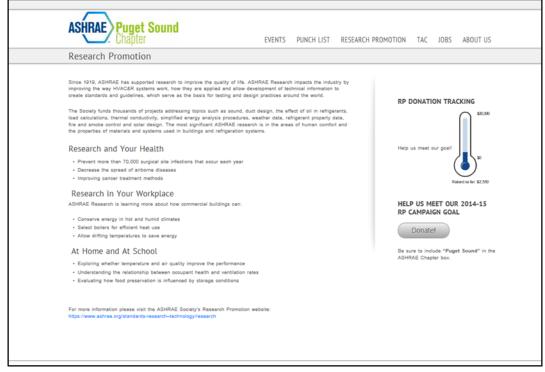

# **Donor Reports**

Running your donor reports is something you will do multiple times a month. Luckily, it's quick and easy!

Go to the private RP page - <u>www.ashraerp.com</u> - and select the box labeled *Donor Reports* 

# **Tips for running Donor Reports**

- Use the same log in information you use to access the Members Only sections of www.ashrae.org
  - ⇒ Not sure what your password is? Call staff and we can give it to you!
- The chapter name field will be pre-populated. Select 2022 for your year-to-date donors.
- How-to videos can be found under Chapter Resources on www.ashraerp.org