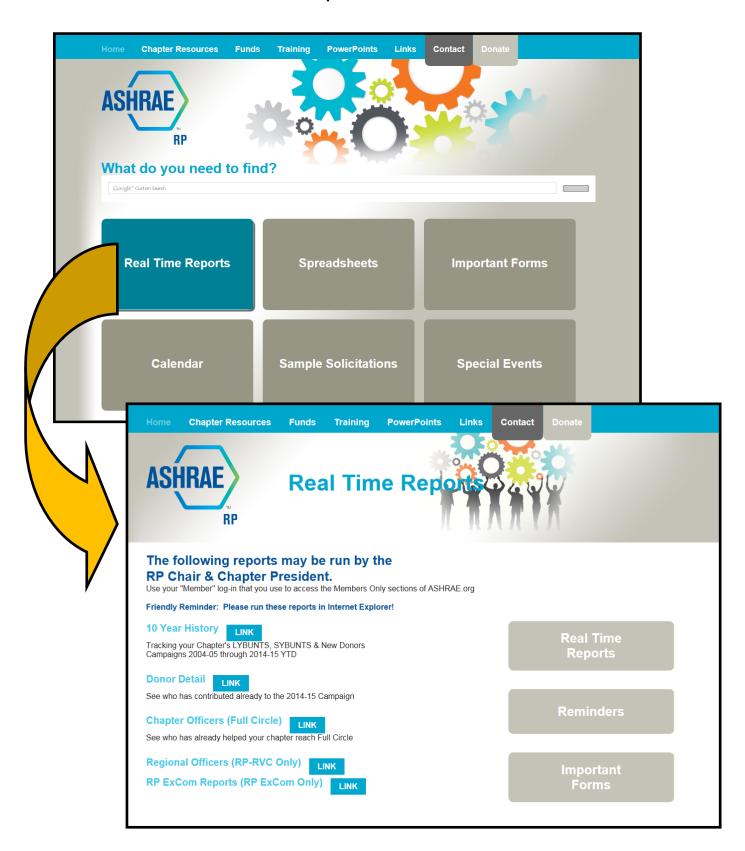

# **Donor Reports**

Running your donor reports is something you will do multiple times a month. Luckily, it's quick and easy!

Go to the private RP page - <u>www.ashraerp.com</u> - and select the box labeled *Donor Reports* 

# **Tips for running Donor Reports**

- Use the same log in information you use to access the Members Only sections of www.ashrae.org
  - ⇒ Not sure what your password is? Call staff and we can give it to you!
- The chapter name field will be pre-populated. Select 2022 for your year-to-date donors.
- How-to videos can be found under Chapter Resources on www.ashraerp.org